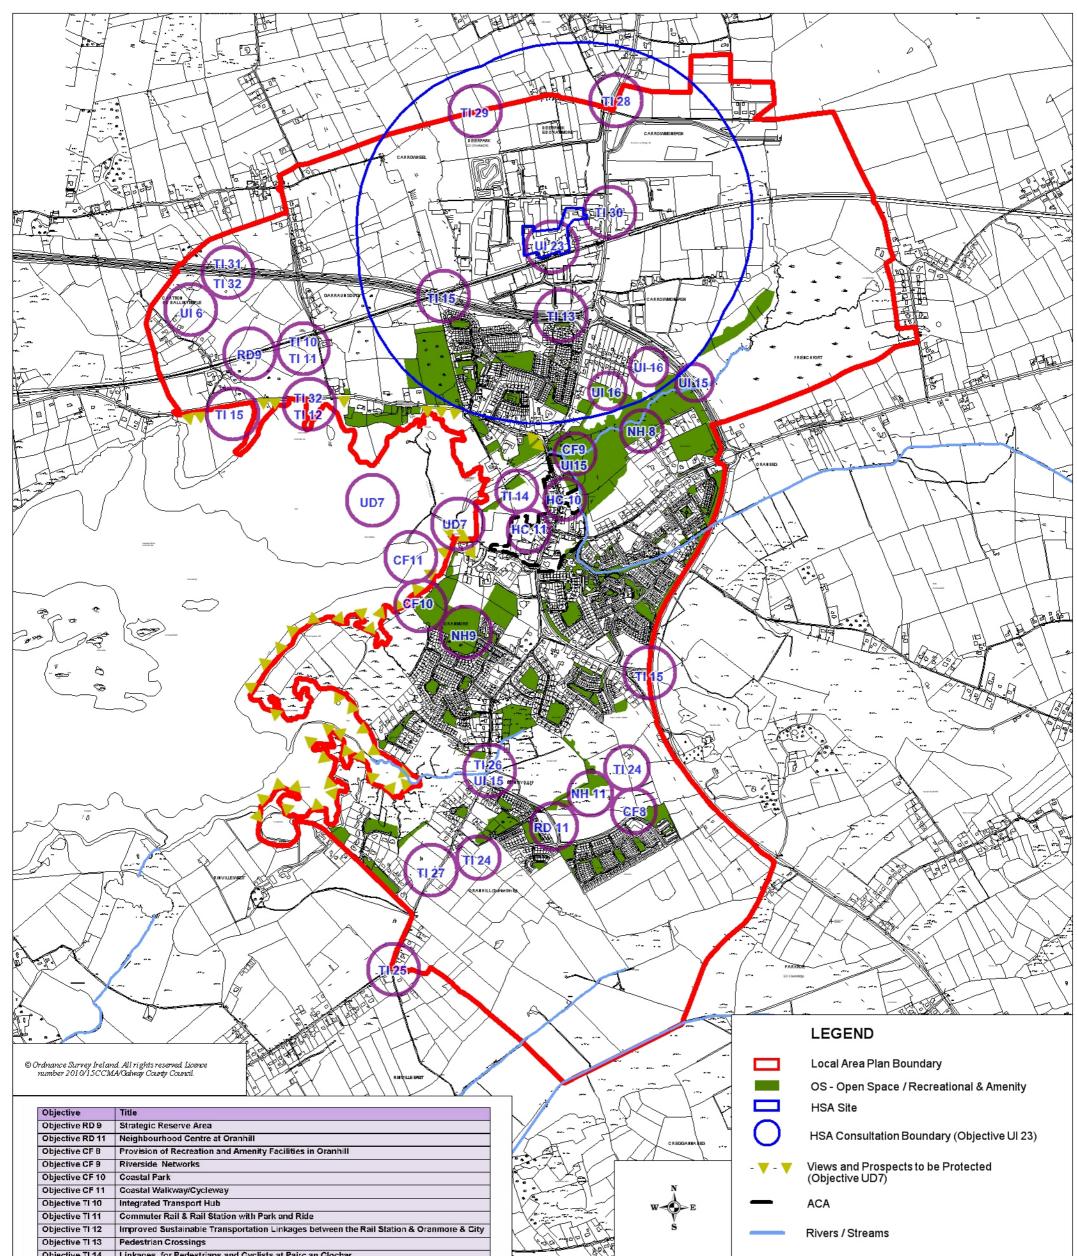

## Final Maps included in the adopted Oranmore Local Area Plan 2012 -2018

| Objective CF 10 | Coastal Park                                                                            |
|-----------------|-----------------------------------------------------------------------------------------|
| Objective CF 11 | Coastal Walkway/Cycleway                                                                |
| Objective TI 10 | Integrated Transport Hub                                                                |
| Objective TI 11 | Commuter Rail & Rail Station with Park and Ride                                         |
| Objective TI 12 | Improved Sustainable Transportation Linkages between the Rail Station & Oranmore & City |
| Objective TI 13 | Pedestrian Crossings                                                                    |
| Objective TI 14 | Linkages for Pedestrians and Cyclists at Pairc an Clochar                               |
| Objective TI 15 | Quality Bus Corridor                                                                    |
| Objective TI 24 | Oranhill Distributor Route                                                              |
| Objective TI 25 | Oranhill Distributor Route - (Maree Road)                                               |
| Objective TI 26 | Junction Arrangement between Oranhill Distributor Route & Maree Road                    |
| Objective TI 27 | Preserve/Improve Maree Road                                                             |
| Objective TI 28 | Roundabout at Deerpark                                                                  |
| Objective TI 29 | Facilitate Northern Route from Deerpark Roundabout                                      |
| Objective TI 30 | Provide for Dual Carriageway and Pedestrian/Cycling Facilities                          |
| Objective TI 31 | Upgrade of R446 and Interchange Frovision                                               |
| Objective TI 32 | Access Road to Rail Station (R338 to R446)                                              |
| Objective UI 6  | Provision of Infrastructural Corridor                                                   |
| Objective UI 15 | Water Bodies and Watercourses                                                           |
| Objective UI 16 | Lands North of Frenchfort Stream                                                        |
| Objective UI 23 | Seveso Site Consultation Boundary                                                       |
| Objective UD 7  | Views and Prospects (See Legend Above)                                                  |
| Objective HC 10 | Architectural Conservation Area Appraisal and Management Plan                           |
| Objective HC 11 | Conservation Works to Graveyard & Church Ruins                                          |
| Objective NH 8  | Frenchfort Stream Ecological Corridor                                                   |
| Objective NH 9  | Protection of Trees and Hedgerows                                                       |
| Objective NH 11 | Summer Botanical Survey for Lands at Moneyduff                                          |

## ORANMORE LOCAL AREA PLAN 2012 - 2018 MAP 2A SPECIFIC OBJECTIVES

Refer to more detailed wording of the Specific Objectives in Section 3 of the Plan. Locations of objectives shown on Map 2A/2B are indicative only and objectives may also apply in other locations.

## Note:

This map should be read in conjunction with Map 1A/1B - Land Use Zoning, Map 3A/3B - Flood Risk Management, Map 4 - Designated Sites and the policies and objectives contained within Section 2 and 3 of the Local Area Plan.