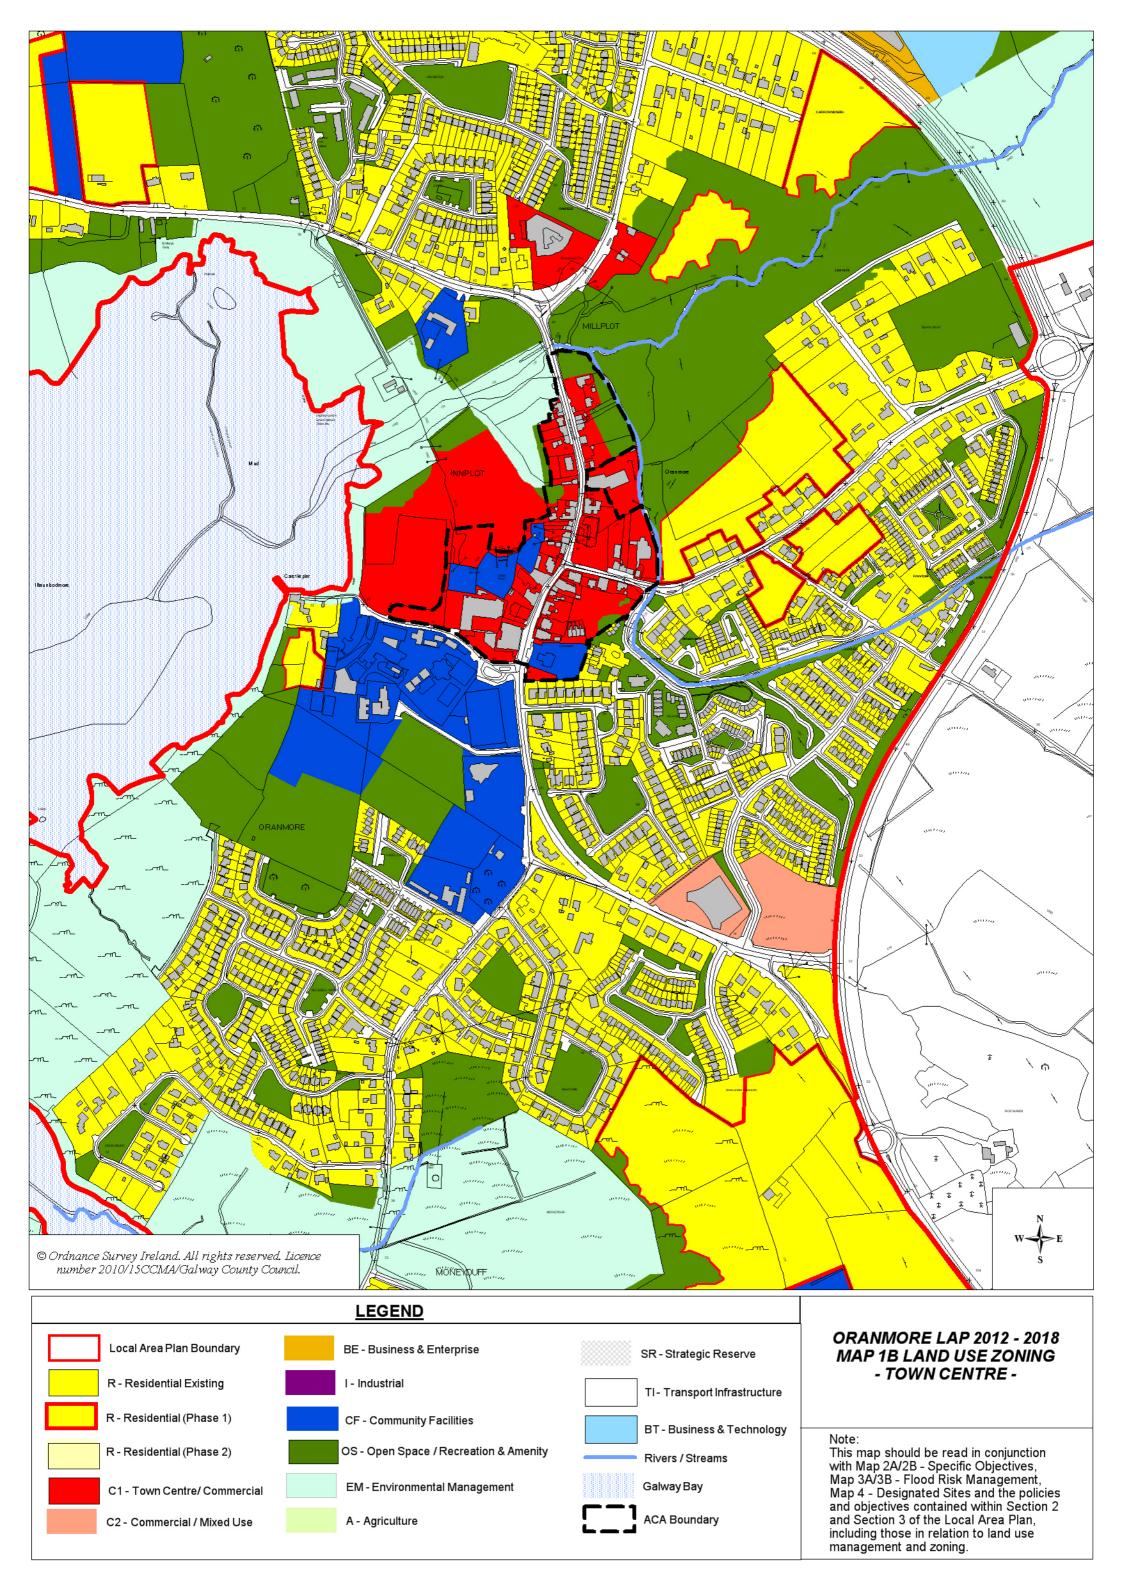

## Note:

This map should be read in conjunction with Map 1A/1B - Land Use Zoning, Map 3A/3B - Flood Risk Management, Map 4 - Designated Sites and the policies and objectives contained within Section 2 and 3 of the Local Area Plan.