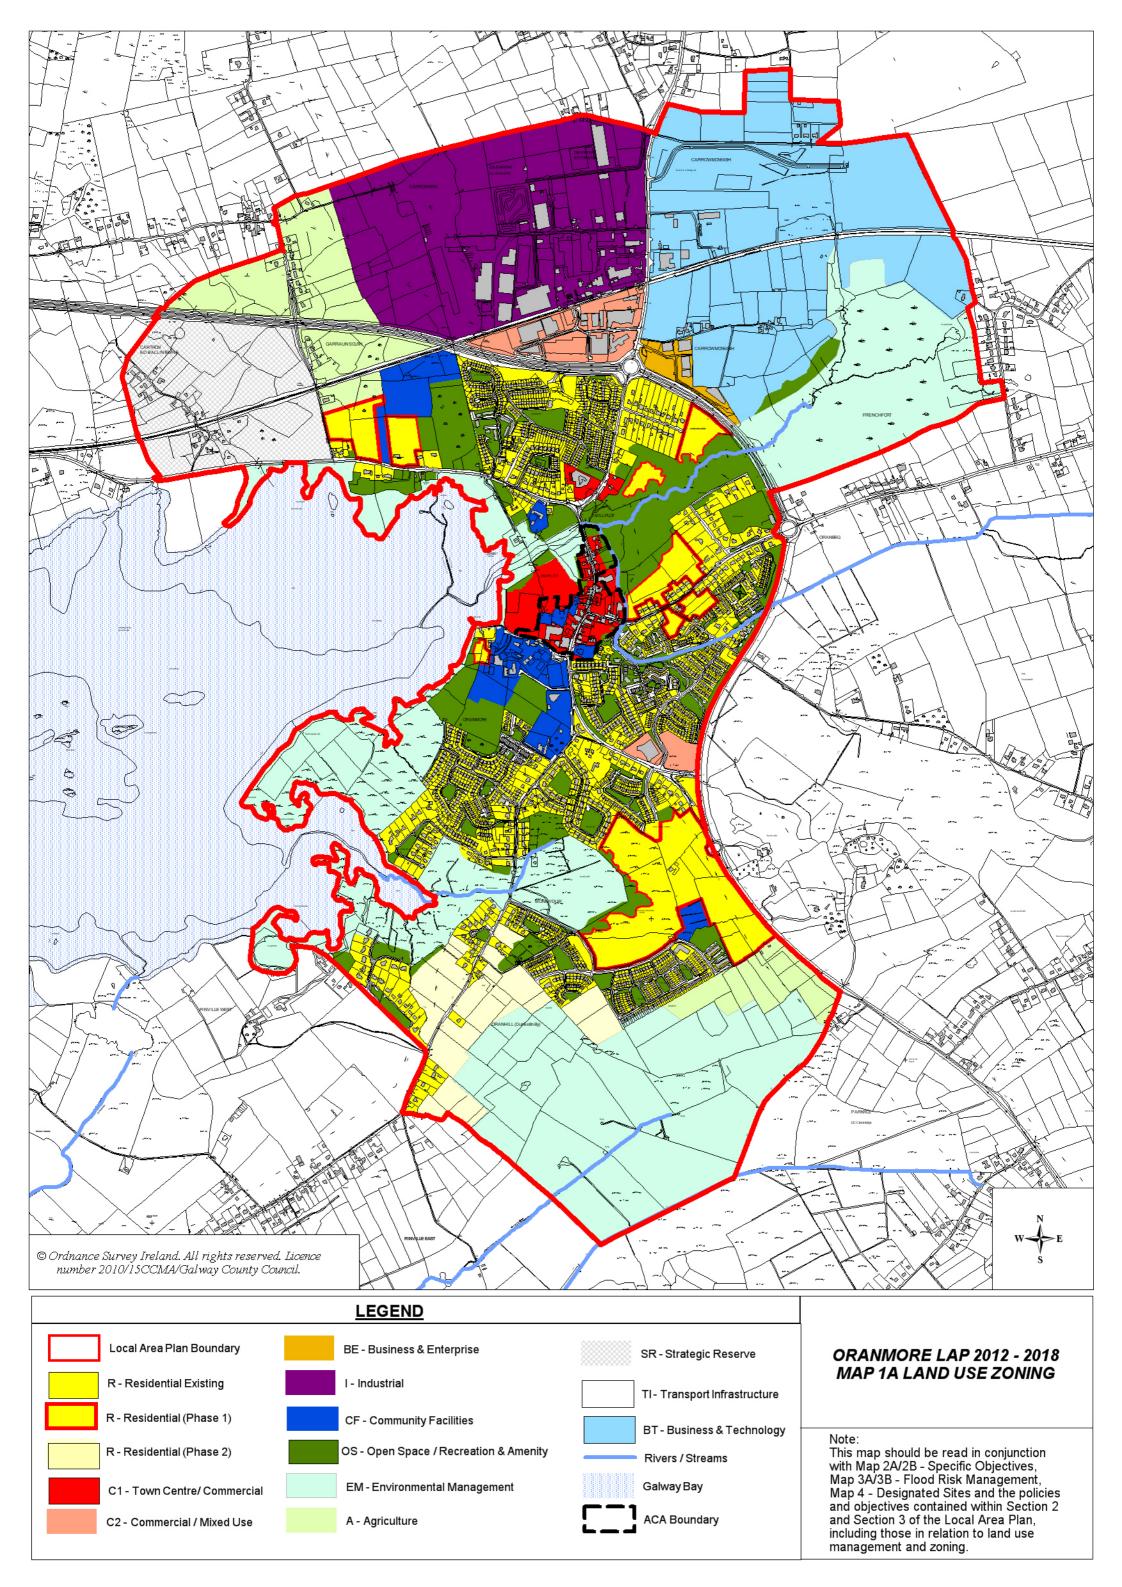

## Note:

This map should be read in conjunction with Map 1A/1B - Land Use Zoning, Map 3A/3B - Flood Risk Management, Map 4 - Designated Sites and the policies and objectives contained within Section 2 and 3 of the Local Area Plan.